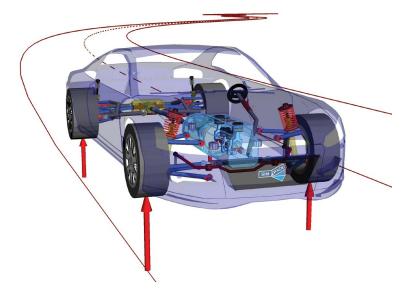

# SIMPACK Automotive

Leading MBS Technology for Technology Leaders

APPLICATION

**SIMPACK Automotive** is an add-on module tailored to the specific requirements of the automotive simulation sector.

## **Applications**

- Passenger cars, trucks, busses and land machinery
- People movers and motorcycles
- Complete system analyses with component based sub-system models
- Handling, ride and NVH analyses
- SiL, HiL and MiL applications
- Stress and durability
- DoE and optimization

## **Highlights**

- Unlimited modeling flexibility
- Extreme non-linear system behavior
- Analyses in the frequency and time domain
- Fully parameterized highly detailed automotive database for all typical suspension/driveline types available
- Scalable detail and complexity
- Batch jobs and automatic report generation
- Interfaces to third party software (CDTire, Delft-Tyre, FTire, TMEasy)