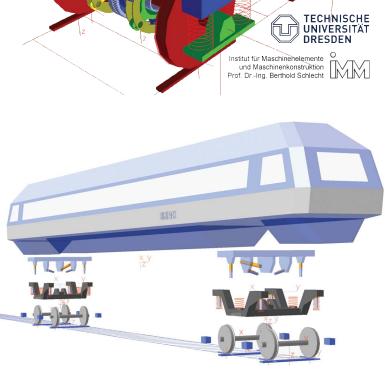

# SIMPACK Rail

**APPLICATION** 

**SIMPACK Rail** is an add-on module tailored to the specific requirements of the rail sector and is the world-wide market leader for rail vehicles multi-body simulation. SIMPACK Rail is used to simulate the dynamics of all rail vehicles or complete trains.

# **Applications**

- Derailment safety
- Critical speed
- Passenger comfort
- Profile and track optimization, wear and RCF
- Gauging
- Driveline and braking
- Switches and crossings