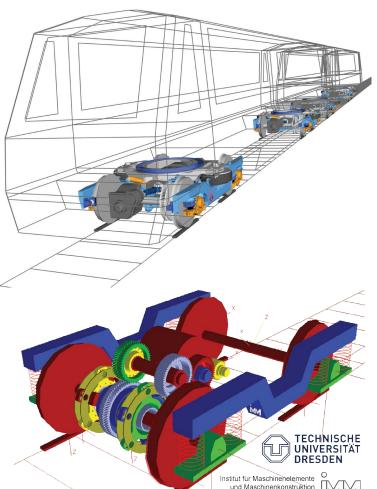

# SIMPACK Rail

**APPLICATION** 

**SIMPACK Rail** is an add-on module tailored to the specific requirements of the rail sector and is the world-wide market leader for rail vehicles multi-body simulation. SIMPACK Rail is used to simulate the dynamics of all rail vehicles or complete trains.

# **Applications**

- Derailment safety
- Critical speed
- Passenger comfort
- Profile and track optimization, wear and RCF
- Gauging
- Driveline and braking
- Switches and crossings